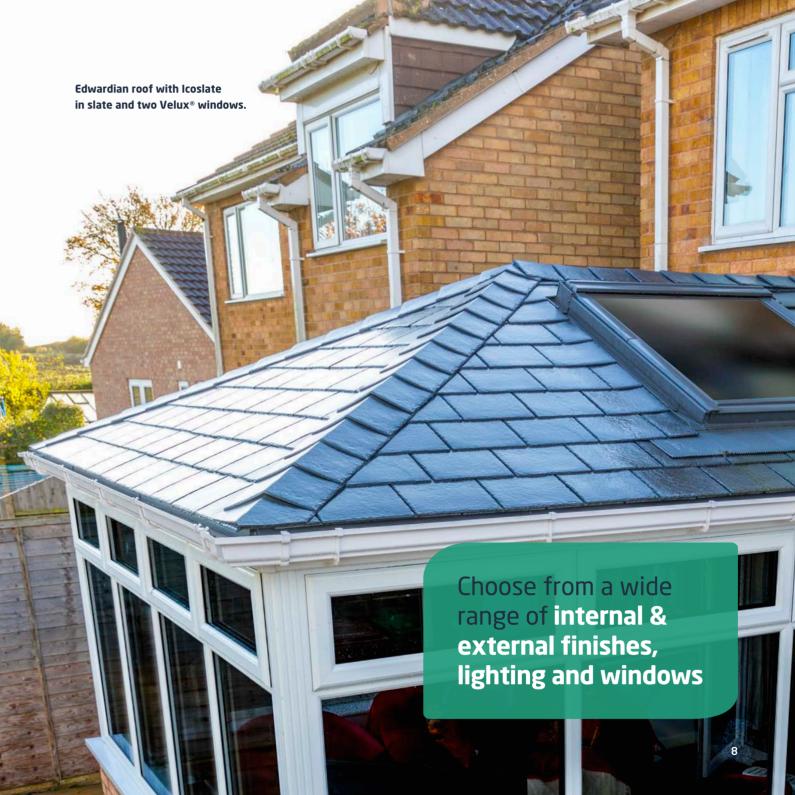

Your Icotherm roof can include Velux® windows, panoramic glass panels or lanterns.

### **Natural light**

Choose to add Velux® windows to the Icoroof, or select the impressive Icoview design, an alternative that seamlessly integrates full length glass panels to sections of the roof, giving you a beautiful near panoramic view of the sky.

### **VELUX**°

Velux® options include: Manual or electric with rain sensors.