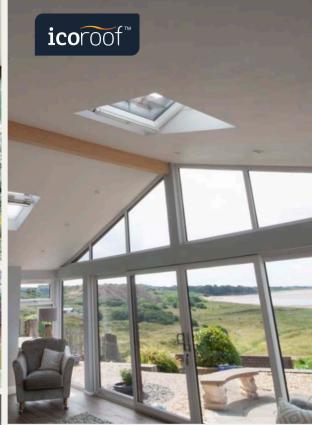

### **Natural light**

Choose to add Velux® windows to the Icoroof, or select the impressive Icoview design, an alternative that seamlessly integrates full length glass panels to sections of the roof, giving you a beautiful near panoramic view of the sky.

### **VELUX**°

Velux® options include: Manual or electric with rain sensors.