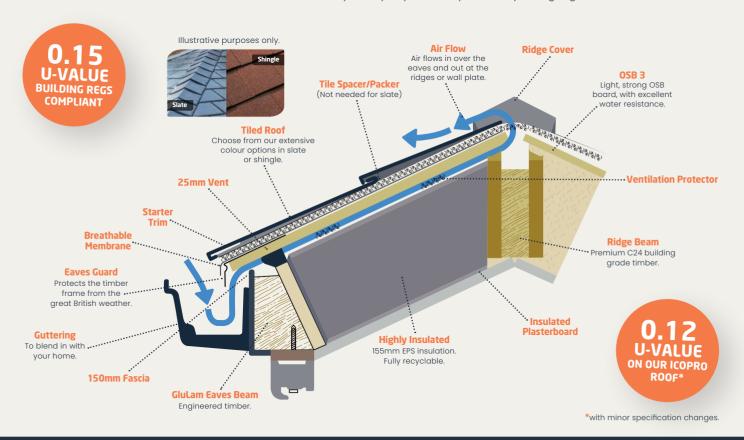

One of timber's other key benefits is that it is naturally insulating, as opposed to aluminium—which is known to be highly conductive.

Timber has a very low thermal conductivity of 0.16 W/m2k (aluminium is 205.0 W/m2k, it is very good at conducting heat and cold\*).

The completed Icotherm roof offers a U-value of 0.15W/m2k, with the option of 0.12 being available for the Scottish and Welsh markets (even better than an insulated house cavity wall: 0.41w/m2k\*\*).

### Premium quality materials

Icotherm select only the highest quality timber, using a premium C24 building grade material.

#### **FSC** certified

All our structural timber is FSC certified.
The Forest Stewardship Council (FSC)
shall promote environmentally
appropriate, socially beneficial and
economically viable management
of the world's forests

### **Cross section**

Our Icotherm roof systems have been designed specifically to offer a lightweight, highly insulated solution, that is fast to install. Ensuring minimum disruption to your home. especially important if you are replacing a glazed roof.

**Eco-friendly** 

Sustainable, FSC certified timber

**Fully Ventilated** For the perfect living environment

Thermally **Efficient** 0.15 U-Value

Building Control Compliant