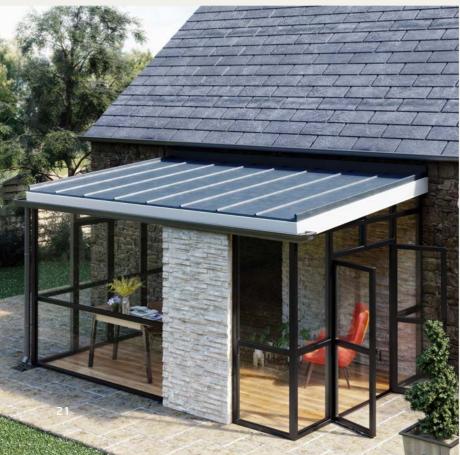

### All shapes and sizes...

Whether you are looking for a replacement roof or planning a new build, you want the end result to be right for you.

Our roof can be constructed in any of the typical conservatory shapes (Victorian, Edwardian, Lean-to, Gable, Combination), as shown below.

### Combination

A bespoke shape unique to you, combining any of the above.

Thanks to the flexibility in design offered by a timber solution, you can opt to have a completely bespoke room, with an Icotherm roof to match.

Combination extension layout, with Icotiles and Velux®.