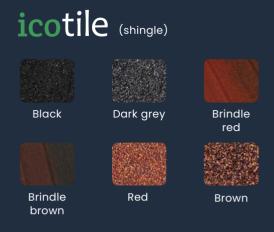

# **Blending** in...

We can help you choose from a range of tile and fascia colours, ensuring your space will look as good from the outside as it does from the inside.

You will be able to choose from a selection of lightweight tiles, all designed to blend in with your existing house roof.

We offer a range of lightweight tiles that beautifully replicate traditional stone, terracotta and slate. With a wide range of colours, your chosen tiles will match and compliment your home. In addition, your choice of fascia and guttering will provide the finishing touches. Icotherm's tile options are UV protected as standard and have the additional benefit of being fire-rated for your peace of mind.

Disclaimer: The available selection of tile brands and colours may be different to the one shown here. Please always check availabilities with your installer.