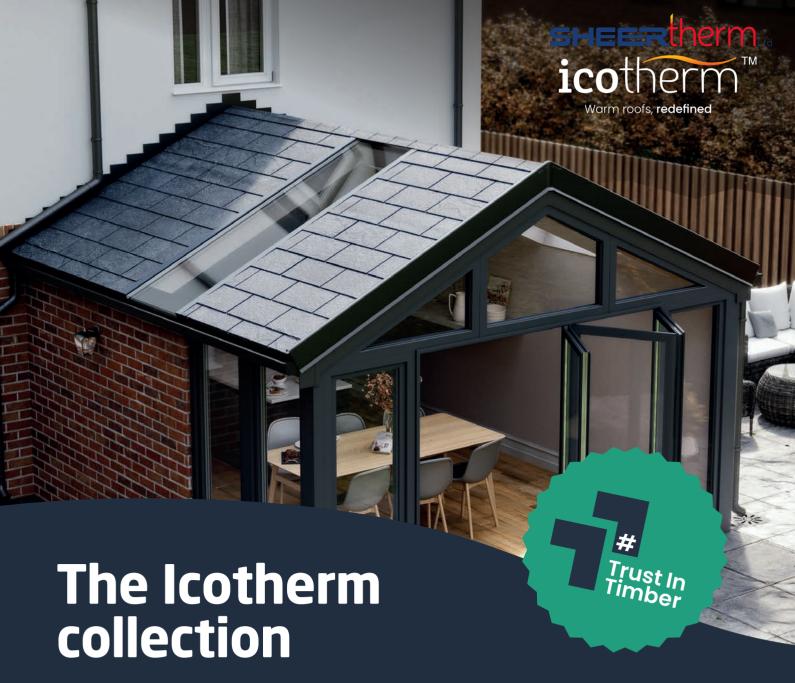

Timber roofs for conservatories and single storey extensions

www.icotherm.co.uk

# Create a room that you can use all year-round

Looking to upgrade a glazed conservatory roof, or do you need to extend your property with a room that gives you that homely feel?

Icotherm's roof solutions offer you all the options you need for a standard conservatory roof replacement or a bespoke new build to match your property.

Your Icotherm roof can include Velux® windows, panoramic glass panels or lanterns.

# **Blending** in...

We can help you choose from a range of tile and fascia colours, ensuring your space will look as good from the outside as it does from the inside.

You will be able to choose from a selection of lightweight tiles, all designed to blend in with your existing house roof.

We offer a range of lightweight tiles that beautifully replicate traditional stone, terracotta and slate. With a wide range of colours, your chosen tiles will match and compliment your home. In addition, your choice of fascia and guttering will provide the finishing touches. Icotherm's tile options are UV protected as standard and have the additional benefit of being fire-rated for your peace of mind.