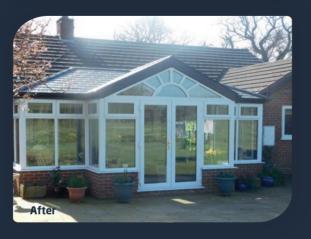

# **Blending** in...

We can help you choose from a range of tile and fascia colours, ensuring your space will look as good from the outside as it does from the inside.

You will be able to choose from a selection of lightweight tiles, all designed to blend in with your existing house roof.

We offer a range of lightweight tiles that beautifully replicate traditional stone, terracotta and slate. With a wide range of colours, your chosen tiles will match and compliment your home. In addition, your choice of fascia and guttering will provide the finishing touches. Icotherm's tile options are UV protected as standard and have the additional benefit of being fire-rated for your peace of mind.