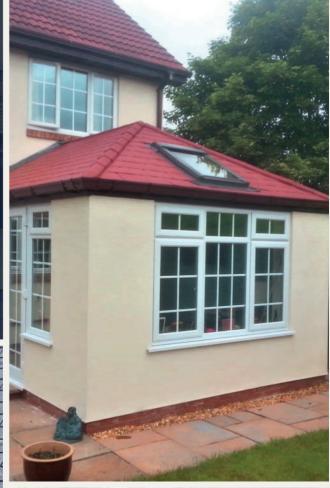

### All shapes and sizes...

Whether you are looking for a replacement roof or planning a new build, you want the end result to be right for you.

Our roof can be constructed in any of the typical conservatory shapes (Victorian, Edwardian, Lean-to, Gable, Combination), as shown below.

#### **Edwardian**

Also known as Georgian.

A simple shape with a square or rectangular footprint.