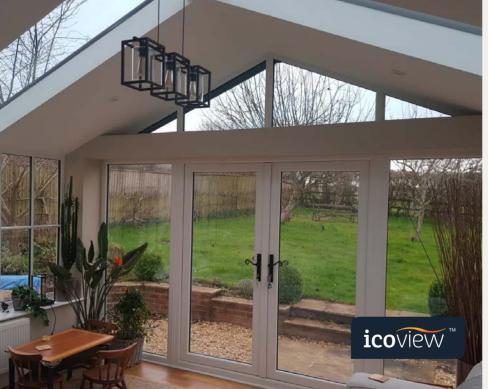

### **Natural light**

Choose to add Velux® windows to the Icoroof, or select the impressive Icoview design, an alternative that seamlessly integrates full length glass panels to sections of the roof, giving you a beautiful near panoramic view of the sky.

Your Icotherm roof can include Velux® windows, panoramic glass panels or lanterns.