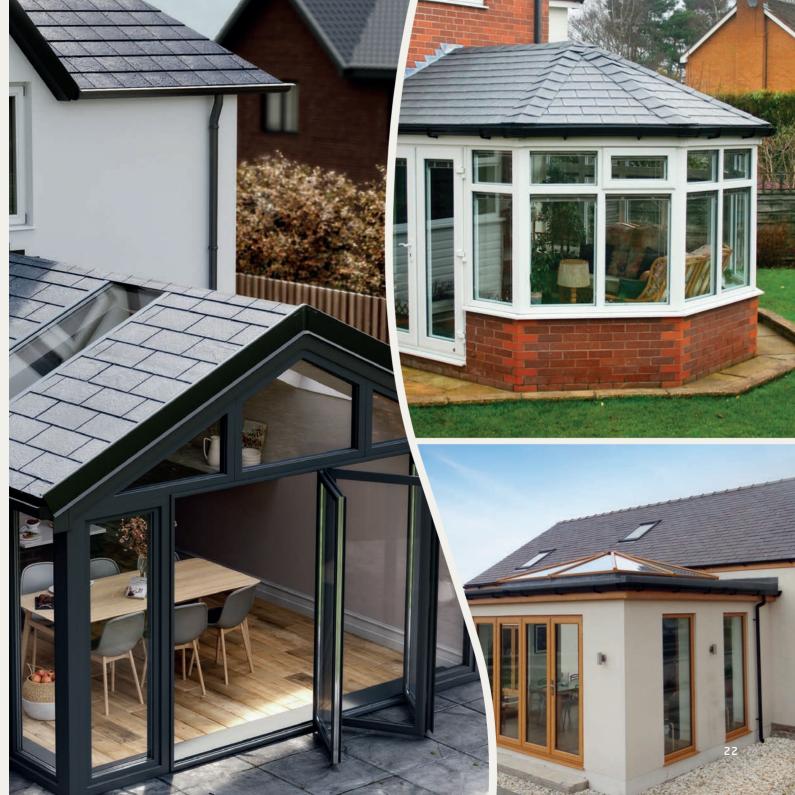

### All shapes and sizes...

Whether you are looking for a replacement roof or planning a new build, you want the end result to be right for you.

Our roof can be constructed in any of the typical conservatory shapes (Victorian, Edwardian, Lean-to, Gable, Combination), as shown below.

### **Roof shapes**

#### Gable

Modern look with a high (gable) frontage, double pitch, often aligned with the house.

### **Victorian**

Multi-faceted, with 3 or 5 sides. One of the most popular styles.

### Combination

A bespoke shape unique to you, combining any of the above.