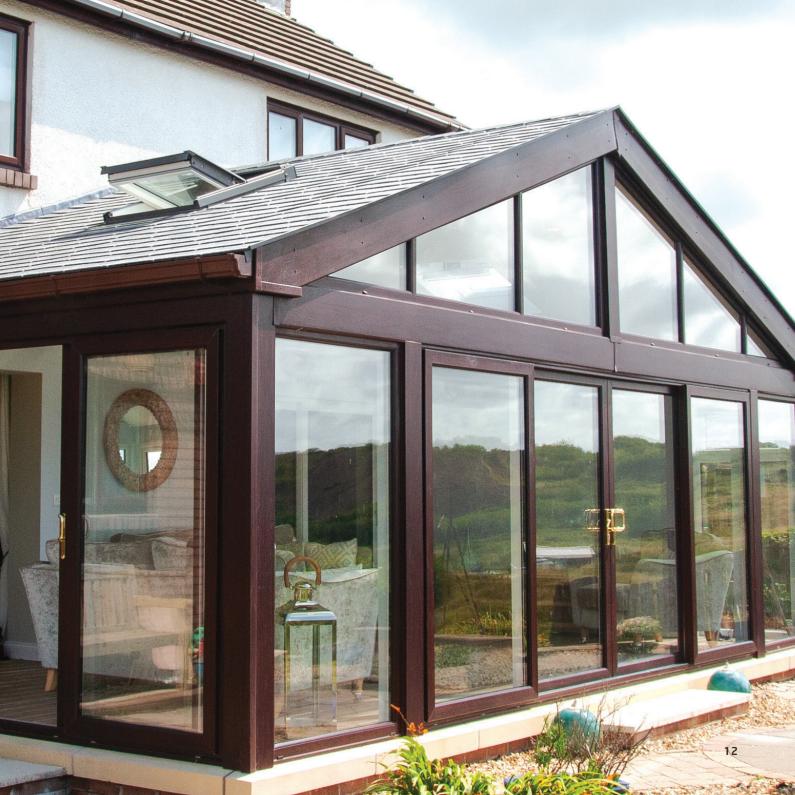

### All shapes and sizes...

Whether you are looking for a replacement roof or planning a new build, you want the end result to be right for you.

Our roof can be constructed in any of the typical conservatory shapes (Victorian, Edwardian, Lean-to, Gable, Combination), as shown below.

Thanks to the flexibility in design offered by a timber solution, you can opt to have a completely bespoke room, with an Icotherm roof to match.

Combination extension layout, with Icotiles and Velux®.

# **Blending** in...

We can help you choose from a range of tile and fascia colours, ensuring your space will look as good from the outside as it does from the inside.

You will be able to choose from a selection of lightweight tiles, all designed to blend in with your existing house roof.

We offer a range of lightweight tiles that beautifully replicate traditional stone, terracotta and slate. With a wide range of colours, your chosen tiles will match and compliment your home. In addition, your choice of fascia and guttering will provide the finishing touches. Icotherm's tile options are UV protected as standard and have the additional benefit of being fire-rated for your peace of mind.