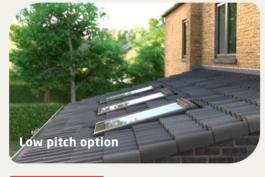

# Use the table below to select the best roof option for you:

|                                                                                                                                                                                                                                                                                                                                                                                                                                                                                                                                                                                                                                                                                                                                                                                                                                                                                                                                                                                                                                                                                                                                                                                                                                                                                                                                                                                                                                                                                                                                                                                                                                                                                                                                                                                                                                                                                                                                                                                                                                                                                                                                    | New build | Replacement | Velux® glass | Panels   | Lantern |
|------------------------------------------------------------------------------------------------------------------------------------------------------------------------------------------------------------------------------------------------------------------------------------------------------------------------------------------------------------------------------------------------------------------------------------------------------------------------------------------------------------------------------------------------------------------------------------------------------------------------------------------------------------------------------------------------------------------------------------------------------------------------------------------------------------------------------------------------------------------------------------------------------------------------------------------------------------------------------------------------------------------------------------------------------------------------------------------------------------------------------------------------------------------------------------------------------------------------------------------------------------------------------------------------------------------------------------------------------------------------------------------------------------------------------------------------------------------------------------------------------------------------------------------------------------------------------------------------------------------------------------------------------------------------------------------------------------------------------------------------------------------------------------------------------------------------------------------------------------------------------------------------------------------------------------------------------------------------------------------------------------------------------------------------------------------------------------------------------------------------------------|-----------|-------------|--------------|----------|---------|
| icoroof <sup>™</sup> Standard pitched roof, with the option of adding Velux® windows, and selecting your choice of tiles.                                                                                                                                                                                                                                                                                                                                                                                                                                                                                                                                                                                                                                                                                                                                                                                                                                                                                                                                                                                                                                                                                                                                                                                                                                                                                                                                                                                                                                                                                                                                                                                                                                                                                                                                                                                                                                                                                                                                                                                                          | •         | •           | <b>✓</b>     | -        | -       |
| <b>ico</b> VieW <sup>™</sup> For a dramatic change opt for full glass panels.                                                                                                                                                                                                                                                                                                                                                                                                                                                                                                                                                                                                                                                                                                                                                                                                                                                                                                                                                                                                                                                                                                                                                                                                                                                                                                                                                                                                                                                                                                                                                                                                                                                                                                                                                                                                                                                                                                                                                                                                                                                      | •         | <b>~</b>    | -            | <b>~</b> | -       |
| <b>ico</b> span The span of the sp | •         | •           | -            | -        | •       |
| <b>ico</b> 600 <sup>™</sup> If you are in bungalow or cottage with a low roof line, opt for a low pitch roof.                                                                                                                                                                                                                                                                                                                                                                                                                                                                                                                                                                                                                                                                                                                                                                                                                                                                                                                                                                                                                                                                                                                                                                                                                                                                                                                                                                                                                                                                                                                                                                                                                                                                                                                                                                                                                                                                                                                                                                                                                      | •         | •           | _            | -        | -       |