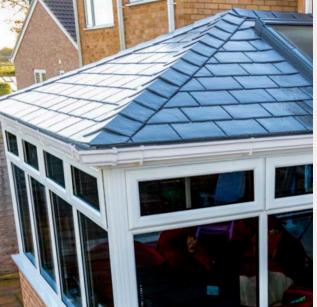

### All shapes and sizes...

Whether you are looking for a replacement roof or planning a new build, you want the end result to be right for you.

Our roof can be constructed in any of the typical conservatory shapes (Victorian, Edwardian, Lean-to, Gable, Combination), as shown below.

### **Victorian**

Multi-faceted, with 3 or 5 sides. One of the most popular styles.