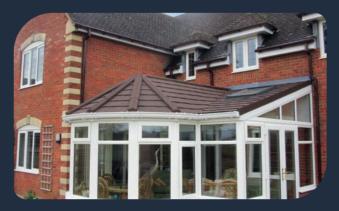

# **Blending** in...

We can help you choose from a range of tile and fascia colours, ensuring your space will look as good from the outside as it does from the inside.

You will be able to choose from a selection of lightweight tiles, all designed to blend in with your existing house roof.

We offer a range of lightweight tiles that beautifully replicate traditional stone, terracotta and slate. With a wide range of colours, your chosen tiles will match and compliment your home. In addition, your choice of fascia and guttering will provide the finishing touches. Icotherm's tile options are UV protected as standard and have the additional benefit of being fire-rated for your peace of mind.