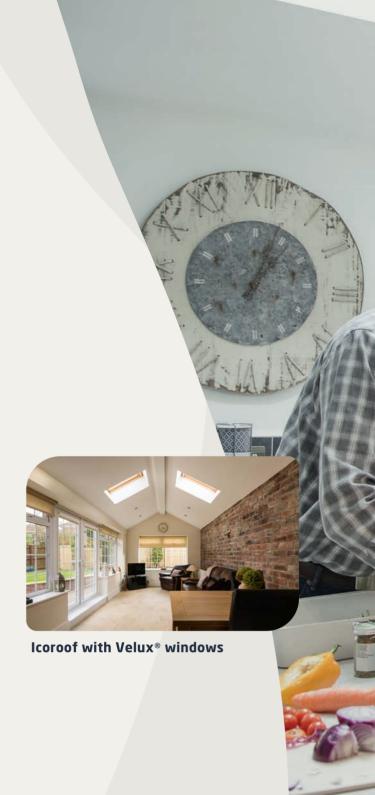

Your Icotherm roof can include Velux® windows, panoramic glass panels or lanterns.

### **Natural light**

Choose to add Velux® windows to the Icoroof, or select the impressive Icoview design, an alternative that seamlessly integrates full length glass panels to sections of the roof, giving you a beautiful near panoramic view of the sky.

### **VELUX**°

Velux® options include: Manual or electric with rain sensors.