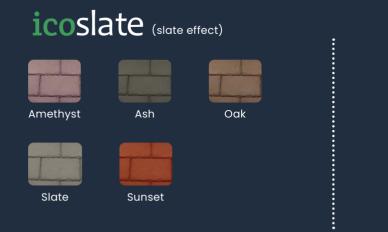

# **Blending** in...

We can help you choose from a range of tile and fascia colours, ensuring your space will look as good from the outside as it does from the inside.

You will be able to choose from a selection of lightweight tiles, all designed to blend in with your existing house roof.

We offer a range of lightweight tiles that beautifully replicate traditional stone, terracotta and slate. With a wide range of colours, your chosen tiles will match and compliment your home. In addition, your choice of fascia and guttering will provide the finishing touches. Icotherm's tile options are UV protected as standard and have the additional benefit of being fire-rated for your peace of mind.

Disclaimer: The available selection of tile brands and colours may be different to the one shown here. Please always check availabilities with your installer.