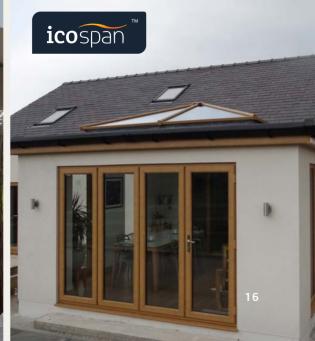

### Combination

A bespoke shape unique to you, combining any of the above.

Thanks to the flexibility in design offered by a timber solution, you can opt to have a completely bespoke room, with an Icotherm roof to match.

Combination extension layout, with Icotiles and Velux®.