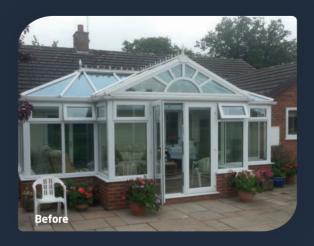

# **Blending** in...

We can help you choose from a range of tile and fascia colours, ensuring your space will look as good from the outside as it does from the inside.

You will be able to choose from a selection of lightweight tiles, all designed to blend in with your existing house roof.

We offer a range of lightweight tiles that beautifully replicate traditional stone, terracotta and slate. With a wide range of colours, your chosen tiles will match and compliment your home. In addition, your choice of fascia and guttering will provide the finishing touches. Icotherm's tile options are UV protected as standard and have the additional benefit of being fire-rated for your peace of mind.