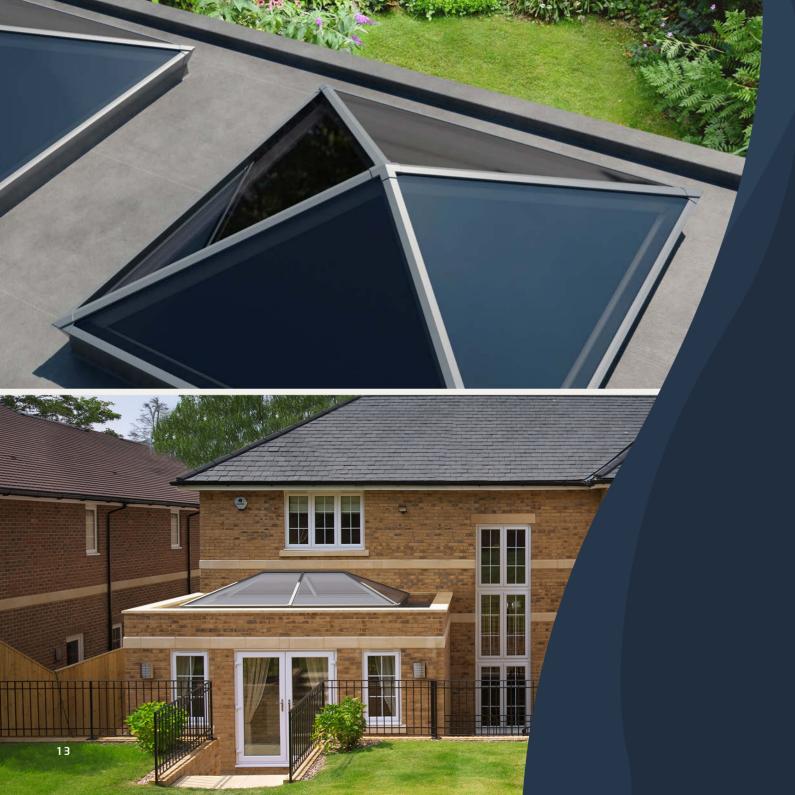

# Only the best lanterns for your **Icospan roof...**

With the ultra secure, thermally efficient lanterns—select the lcospan™ flat roof to benefit from the Sheerline® lantern.

S1® lanterns feature an integral LED light channel around the perimeter of the roof—giving you an easy way to add mood lighting and add the final touch of individuality to your interior.

The S1® lantern combines aluminium's clean lines, with exceptional thermal performance. It features the innovative Thermlock® multi-chamber technology, to keep you and your property well insulated against the worst of the UK weather. This combined with high performance 28mm glazing means the lantern roofs offer class leading thermal performance.

# **28mm glazing**For optimal thermal performance.

1.0 U-value W/(m²K) centre pane
Subject to glass specification.

### Rated for a snow load of 1.2 KN/m2

Covering the whole of the UK up to 200m altitude.

Available in a range of colours, sizes & glazing options to suit every home and interior: