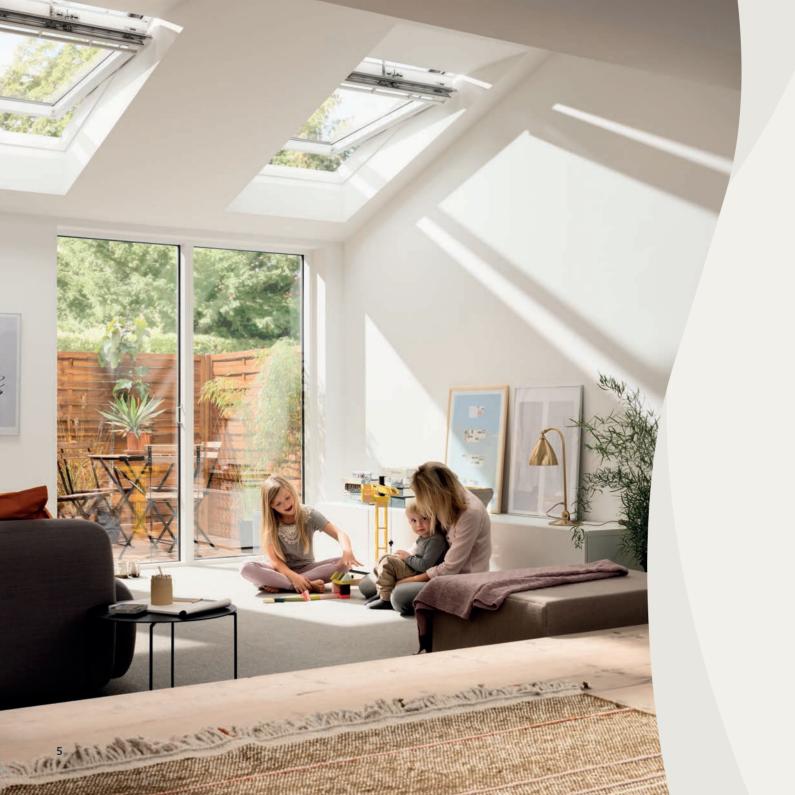

# Create a room that you can use all year-round

Looking to upgrade a glazed conservatory roof, or do you need to extend your property with a room that gives you that homely feel?

Icotherm's roof solutions offer you all the options you need for a standard conservatory roof replacement or a bespoke new build to match your property.

Your Icotherm roof can include Velux® windows, panoramic glass panels or lanterns.

### **Natural light**

Choose to add Velux® windows to the Icoroof, or select the impressive Icoview design, an alternative that seamlessly integrates full length glass panels to sections of the roof, giving you a beautiful near panoramic view of the sky.

### **VELUX**°

Velux® options include: Manual or electric with rain sensors.

### Lighting

Ask for your roof to be designed with LED ceiling lights. When combined with a traditional plaster finish, it will give your new room an airy and bright look and feel. This will help the space to be as welcoming as the rest of your house. All without the loss of light.