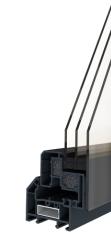

## DOUBLE GLAZED WINDOWS

56mm With Steel Insert

The perfect kitchen or bathroom replacement window.

Thermal reinforced slimline design, ideal for smaller bathrooms, en-suites or kitchens. Five-chamber nylon thermal insert reduces convection, heat loss and steaming up in moist room environments 1m maximum span. PVC outer, strong fibreglass inner and frame means steel insert not required.

Thermal reinforced design, ideal for smaller bathrooms, en-suites or kitchens. Five-chamber nylon thermal insert reduces convection, heat loss and steaming up in moist room environments. 1m maximum span. PVC outer, strong fibreglass inner and frame means steel insert not required.