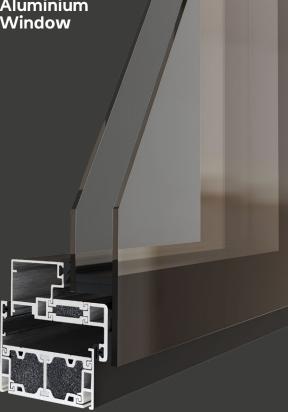

## LUMI ALUMINUM WINDOWS

Double Glazed Aluminium Window

## Lumi aluminium double glazed. The great all–rounder.

Our slimmest ever design, with a fine border and generous sight lines mean it's perfect for all uses. The strength and durability of aluminium make it our most popular current model.