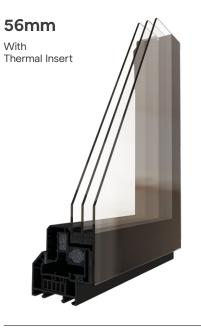

### 56mm

With Steel Insert

The perfect north-facing, harsh elements large window. Triple glazed steel reinforced slimline design, ideal for larger windows exposed to north winds and little sunshine. Perfect for new-build, extension and overexposure replacement. PVC outer, aluminium sash spanning 1m+.

#### 72mm With

Thermal Insert

The perfect north-facing, harsh The perfect north-facing, harsh elements large window. Triple glazed steel reinforced slimline design, ideal for larger windows exposed to north winds and little sunshine. Perfect for new-build, extension and overexposure replacement. PVC outer,