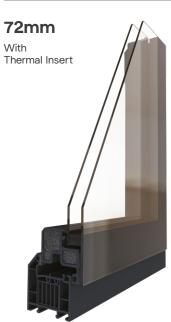

#### 72mm With

Thermal Insert

The perfect north-facing, harsh The perfect north-facing, harsh elements large window. Triple glazed steel reinforced slimline design, ideal for larger windows exposed to north winds and little sunshine. Perfect for new-build, extension and overexposure replacement. PVC outer,