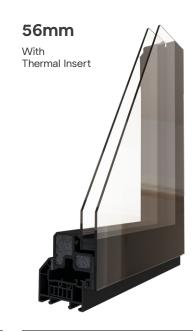

### 56mm

With Steel Insert

The perfect north-facing, harsh elements large window. Triple glazed steel reinforced slimline design, ideal for larger windows exposed to north winds and little sunshine. Perfect for new-build, extension and overexposure replacement. PVC outer, aluminium sash spanning 1m+.