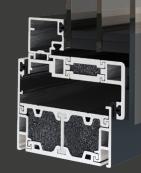

Triple Glazed Aluminium Window

Lumi aluminium triple glazed. The great all-rounder's perfect partner. Slim design with the soundproofing and energy efficiency of triple glazing, this window is perfect for windows exposed to harsh elements, making it a great combination partner with the double glazed version.