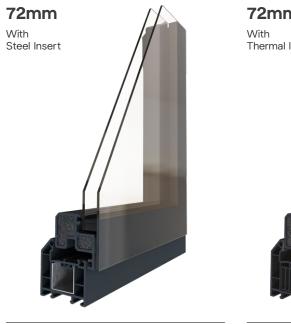

ne design, ideal for smaller bathrooms, en-suites or kitchens. Five-chamber nylon thermal insert reduces convection, heat loss and steaming up in moist room environments 1m maximum span. PVC outer, strong fibreglass inner and frame means steel insert not required.

TRIPLE GLAZED WINDOWS

### 56mm

With Steel Insert



The perfect north-facing, harsh elements large window. Triple glazed steel reinforced slimline design, ideal for larger windows exposed to north winds and little sunshine. Perfect for new-build, extension and overexposure replacement. PVC outer, aluminium sash spanning 1m+.

## lumi

The perfect replacement window. Steel reinforced slimline design is ideal for brick facing walls with no cavity or reveal. Ideal for single glazed replacement, large format windows spanning 1m+



The perfect replacement window. Steel reinforced design ideal for brick facing walls with a cavity or reveal. Ideal for single glazed replacement, large format windows spanning 1m+.



The perfect kitchen or bathroom replacement window.

Thermal reinforced design, ideal for smaller bathrooms, en-suites or kitchens. Five-chamber nylon thermal insert reduces convection, heat loss and steaming up in moist room environments. 1m maximum span. PVC outer, strong fibreglass inner and frame means steel insert not required.

72mm With Steel Insert

aluminium sash.

lumi

#### 72mm With

Thermal Insert



The perfect north-facing, harsh The perfect north-facing, harsh elements large window. Triple glazed steel reinforced slimline design, ideal for larger windows exposed to north winds and little su