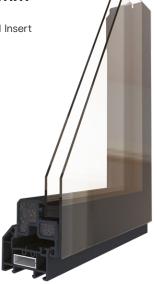

## DOUBLE GLAZED WINDOWS

56mm With Steel Insert

The perfect kitchen or bathroom replacement window.

Thermal reinforced slimline design, ideal for smaller bathrooms, en-suites or kitchens. Five-chamber nylon thermal insert reduces convection, heat loss and steaming up in moist room environments 1m maximum span. PVC outer, strong fibreglass inner and frame means steel insert not required.

Thermal reinforced design, ideal for smaller bathrooms, en-suites or kitchens. Five-chamber nylon thermal insert reduces convection, heat loss and steaming up in moist room environments. 1m maximum span. PVC outer, strong fibreglass inner and frame means steel insert not required.