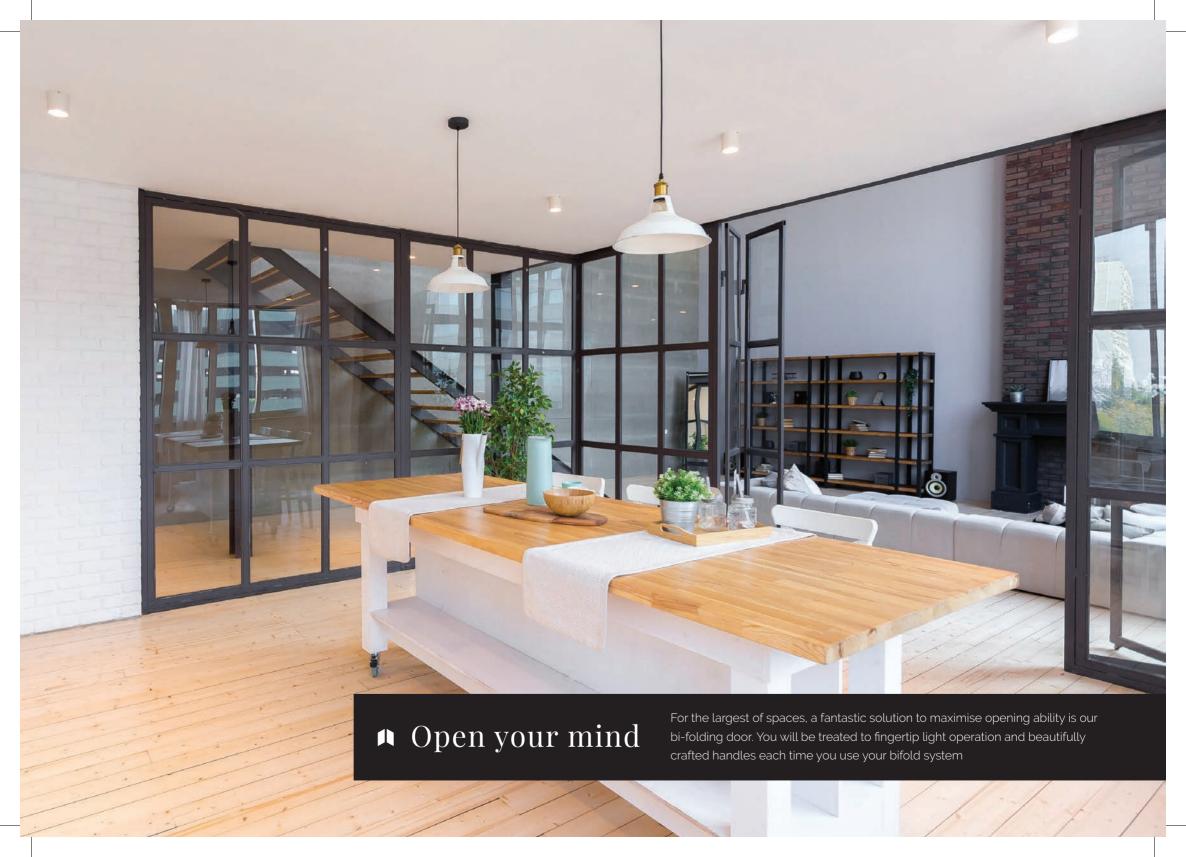

# Work or play

Our screens are designed to be installed up to a ceiling height of 4m plus, allowing commercial applications such as offices, hotels and restaurants to be easily redesigned and with ultra slim sightlines.