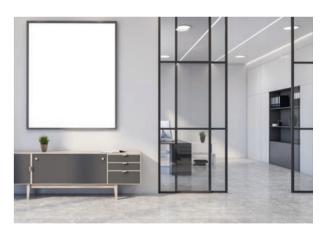

# Designed to suit

Enjoy the ability to close off your room for privacy or open it for that dinner party or family get together. Our partition system provides the freedom to create shapes, patterns and bespoke solutions in all spaces and applications. Our screens are designed to have slimline sightlines, starting at just 20mm, made from high tensile and durable galvanised steel, providing space and harmony without compromising light.

# Work or play

Our screens are designed to be installed up to a ceiling height of 4m plus, allowing commercial applications such as offices, hotels and restaurants to be easily redesigned and with ultra slim sightlines.