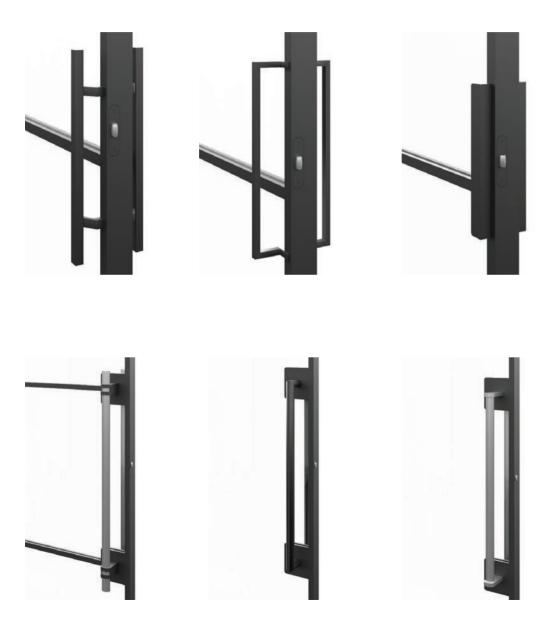

#### Handles

With a large choice of lever and bar handles available, you'll be sure to find the perfect handle to finish your door.

#### Locking

All doors are available with a non-locking ball catch for ease of constant opening or select a key locking cylinder for securing private spaces.