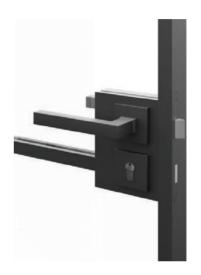

#### Handles

With a large choice of lever and bar handles available, you'll be sure to find the perfect handle to finish your door.

#### Locking

All doors are available with a non-locking ball catch for ease of constant opening or select a key locking cylinder for securing private spaces.