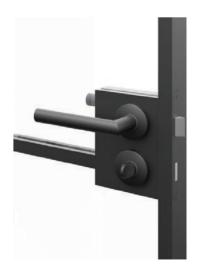

#### Handles

With a large choice of lever and bar handles available, you'll be sure to find the perfect handle to finish your door.

#### Locking

All doors are available with a non-locking ball catch for ease of constant opening or select a key locking cylinder for securing private spaces.