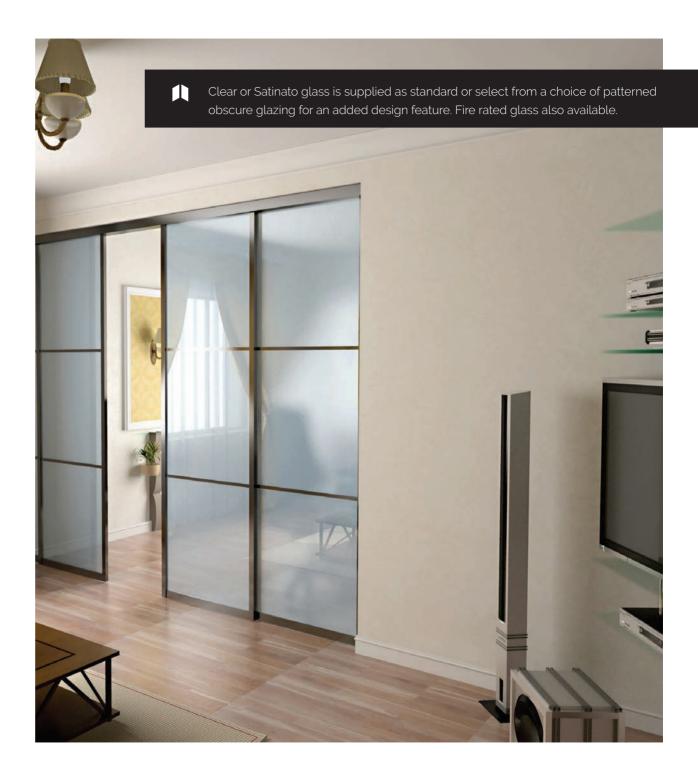

Internal divisions are becoming increasingly popular because they can be closed to restore peace when you need it or left ajar giving you the same appearance and functionality of open plan living.

# Designed to suit

Enjoy the ability to close off your room for privacy or open it for that dinner party or family get together. Our partition system provides the freedom to create shapes, patterns and bespoke solutions in all spaces and applications. Our screens are designed to have slimline sightlines, starting at just 20mm, made from high tensile and durable galvanised steel, providing space and harmony without compromising light.