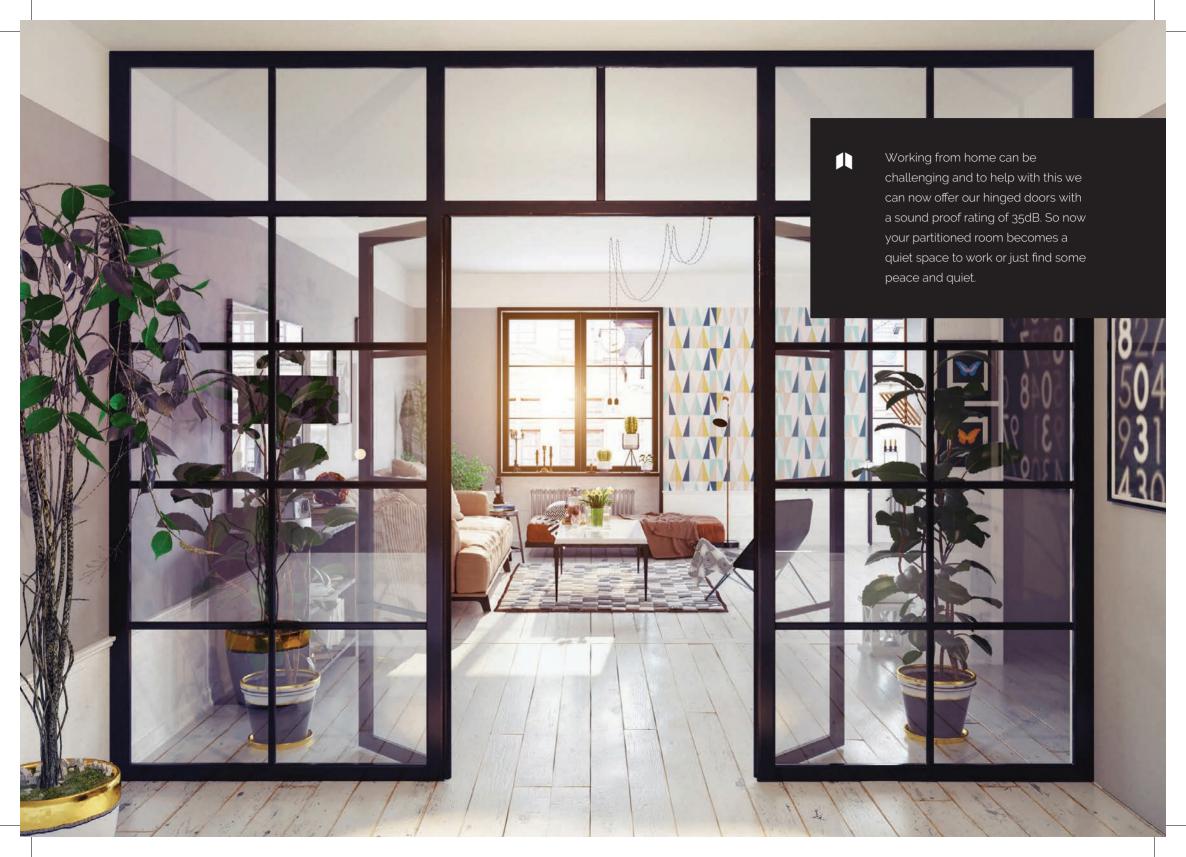

# Plus the extras that give you peace of mind ... fire rated and sound proof doors and screens

We supply fire rated, tested and certified doors and screen systems - FD30 (up to 30min fire resistance).

For those areas of your home or office that need extra peace and quiet we also supply acoustic screen systems. Single glazed sound proof screens - up to 36dB rating. Double glazed sound proof screens - up to 35dB rating