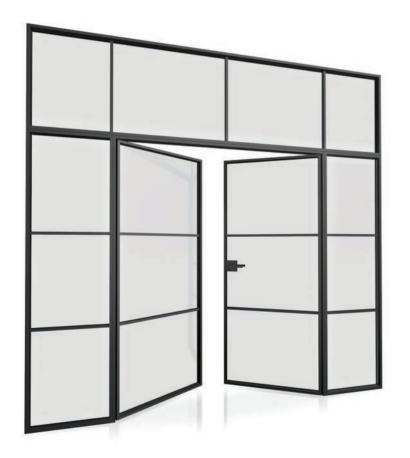

# Double up

Choose whether you want a single hinged door or paired doors to maximise the opening. Our slim interlock lines melts away, offering great functionality with minimal light loss.

For larger openings, couple your doors with side lights to achieve massive spans in glass.