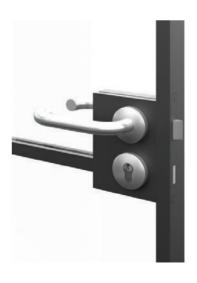

#### Handles

With a large choice of lever and bar handles available, you'll be sure to find the perfect handle to finish your door.

#### Locking

All doors are available with a non-locking ball catch for ease of constant opening or select a key locking cylinder for securing private spaces.