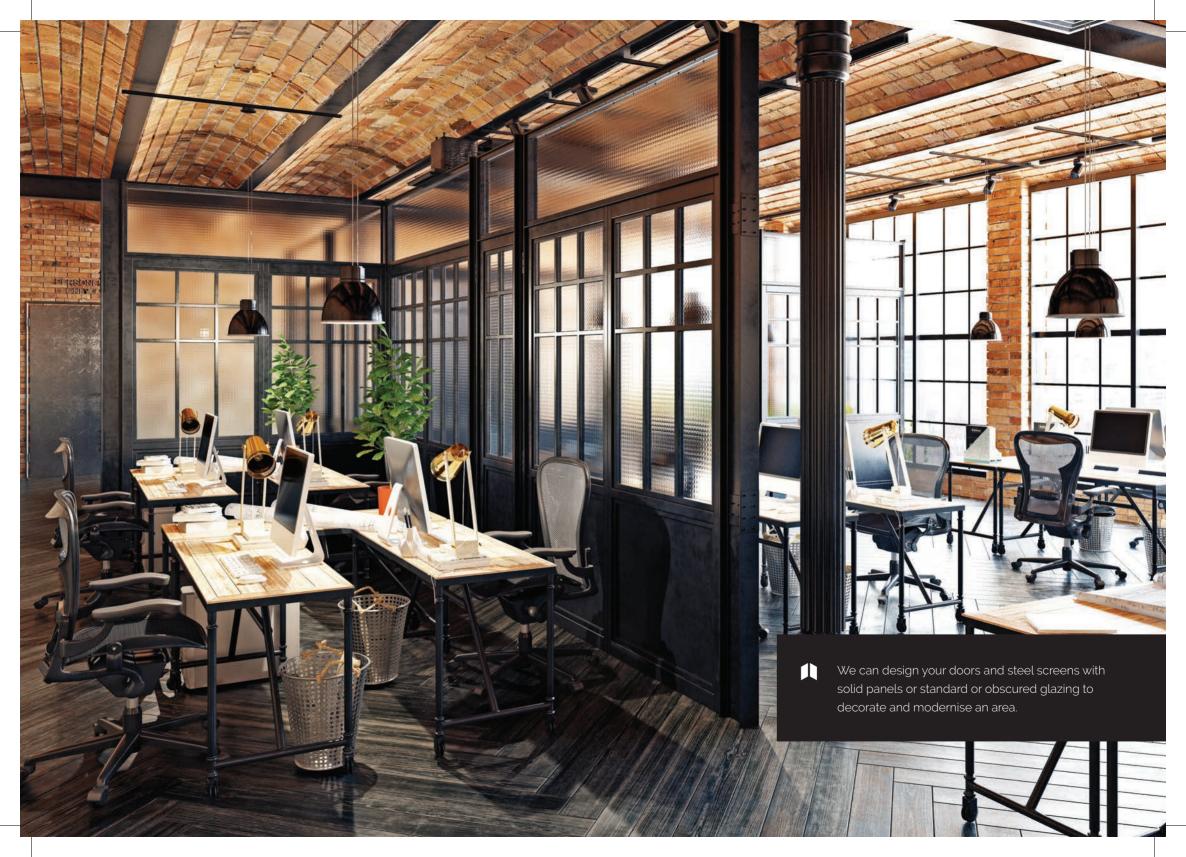

# Work or play

Our screens are designed to be installed up to a ceiling height of 4m plus, allowing commercial applications such as offices, hotels and restaurants to be easily redesigned and with ultra slim sightlines.

Traditional stud walls can be replaced with light creating divisions and our sound proof screens ensures privacy is not compromised.