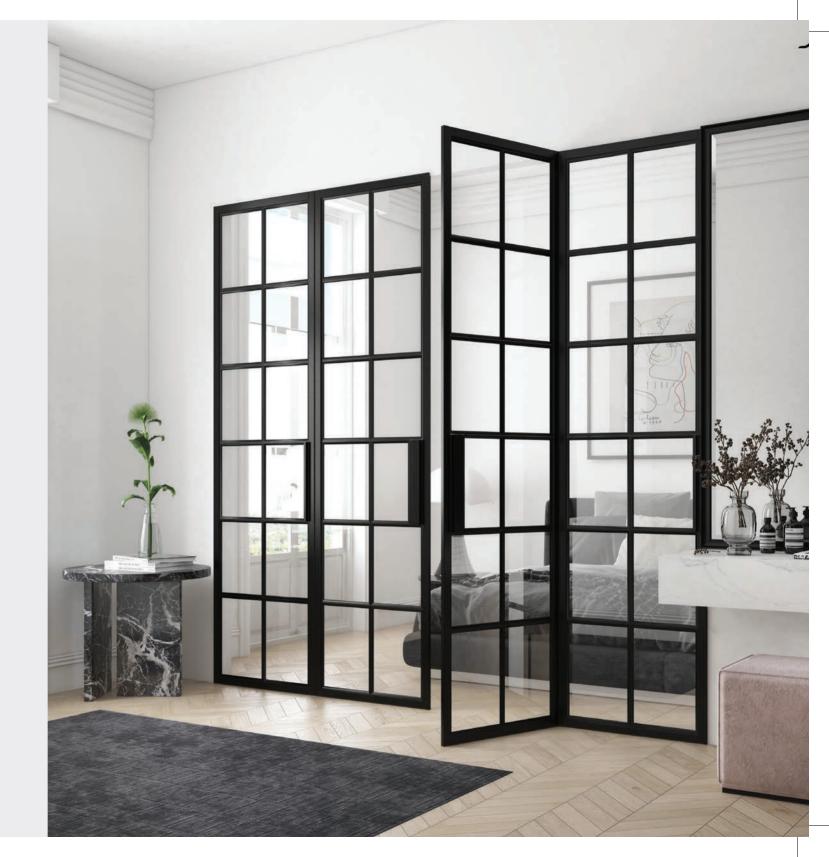

### Style inspiration

Explore the options and get creative by combining opening elements with fixed windows and fanlights to create a complete solution for any opening.

Our online design configurator provides a quick and easy assistant for building your personal room divider and, our design team are always on hand to create custom solutions, whether it be size, shape or glazing bar pattern.

# Double up

Choose whether you want a single hinged door or paired doors to maximise the opening. Our slim interlock lines melts away, offering great functionality with minimal light loss.

For larger openings, couple your doors with side lights to achieve massive spans in glass.