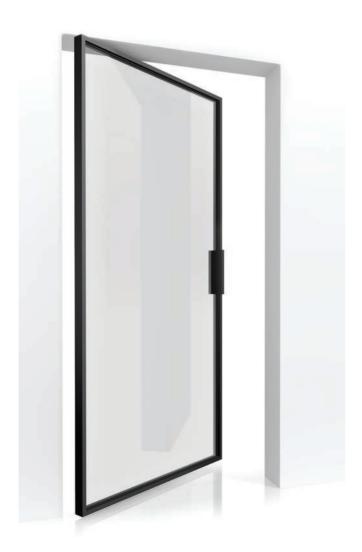

### **♠** Statement doors

Enhance your opening with an elegant pivot door using the same slim steel construction. The beauty and rarity of pivot doors make them a real experience to use.

You will love the light and carefully balanced operation time and time again.

# Double up

Choose whether you want a single hinged door or paired doors to maximise the opening. Our slim interlock lines melts away, offering great functionality with minimal light loss.

For larger openings, couple your doors with side lights to achieve massive spans in glass.