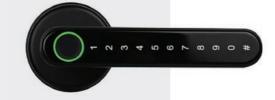

# Optional handle upgrade

If a room needs extra security, why not upgrade to a smart door lock system.

Unlock your door with one touch finger print recognition, personal passcode or remote opening using the smart home app.