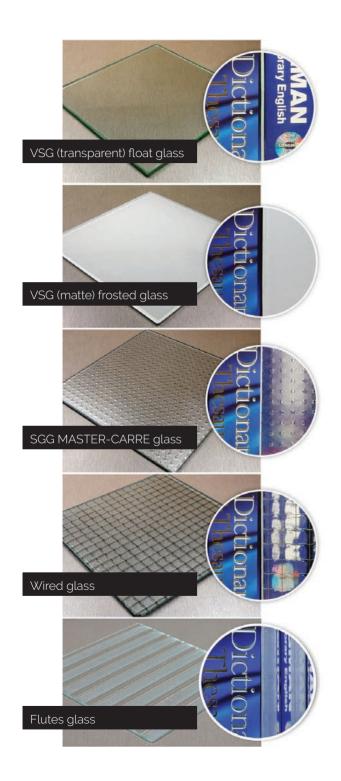

# Designed to suit

Enjoy the ability to close off your room for privacy or open it for that dinner party or family get together. Our partition system provides the freedom to create shapes, patterns and bespoke solutions in all spaces and applications. Our screens are designed to have slimline sightlines, starting at just 20mm, made from high tensile and durable galvanised steel, providing space and harmony without compromising light.

# Tailor to your colour scheme

We understand that every room needs special attention. Choose from our classic jet black or one of our other popular standard colours, and if you need a solution beyond this, pick a shade from one of the many RAL colour options.

For those who want something truly special, we offer the option to upgrade to our Elite Metal finishes and enjoy stunning screens finished in antique bronze, smooth copper, or even brushed brass.