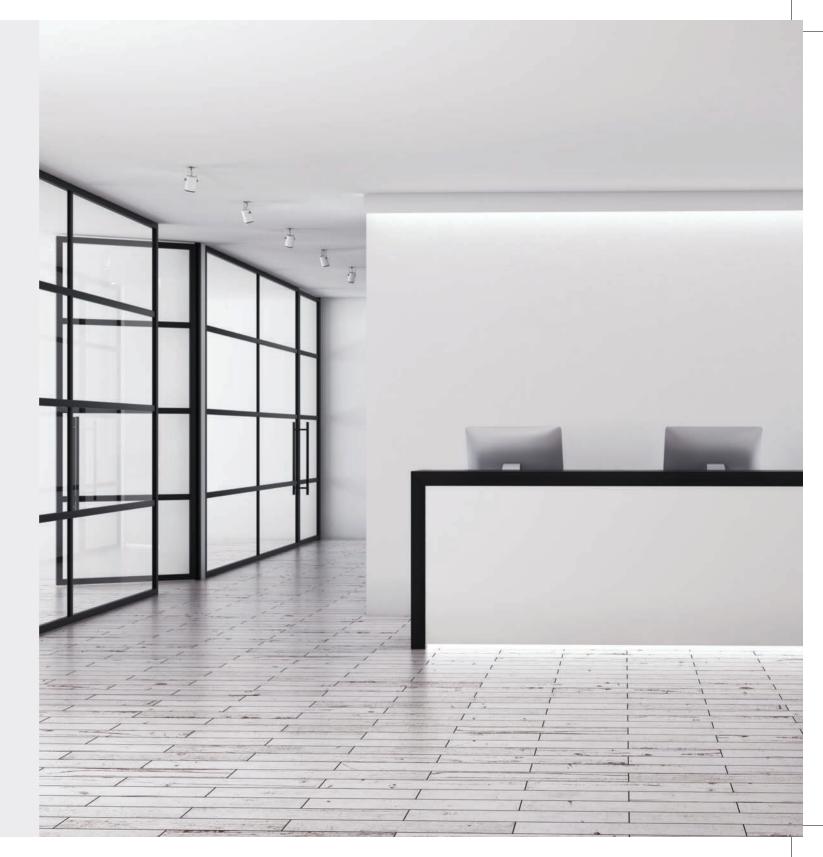

# Work or play

Our screens are designed to be installed up to a ceiling height of 4m plus, allowing commercial applications such as offices, hotels and restaurants to be easily redesigned and with ultra slim sightlines.

Traditional stud walls can be replaced with light creating divisions and our sound proof screens ensures privacy is not compromised.