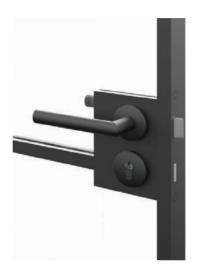

#### Handles

With a large choice of lever and bar handles available, you'll be sure to find the perfect handle to finish your door.

#### Locking

All doors are available with a non-locking ball catch for ease of constant opening or select a key locking cylinder for securing private spaces.