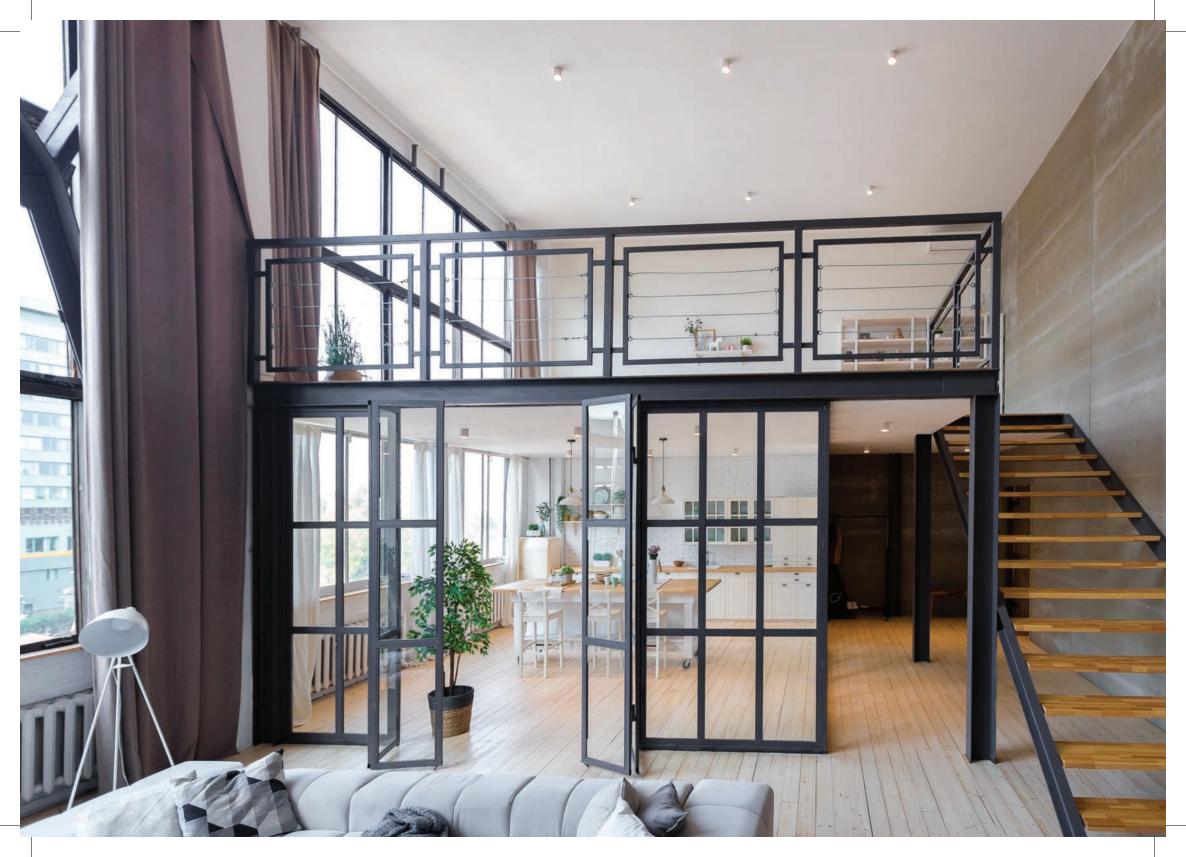

# An open plan home that works

We believe that open plan living is amazing but it can also be frustrating. With the background noise of family, friends and pets and it can be hard to concentrate and find that all important feeling of tranquillity.

Internal divisions are becoming increasingly popular because they can be closed to restore peace when you need it or left ajar giving you the same appearance and functionality of open plan living.

# Designed to suit

Enjoy the ability to close off your room for privacy or open it for that dinner party or family get together. Our partition system provides the freedom to create shapes, patterns and bespoke solutions in all spaces and applications. Our screens are designed to have slimline sightlines, starting at just 20mm, made from high tensile and durable galvanised steel, providing space and harmony without compromising light.

# Work or play

Our screens are designed to be installed up to a ceiling height of 4m plus, allowing commercial applications such as offices, hotels and restaurants to be easily redesigned and with ultra slim sightlines.