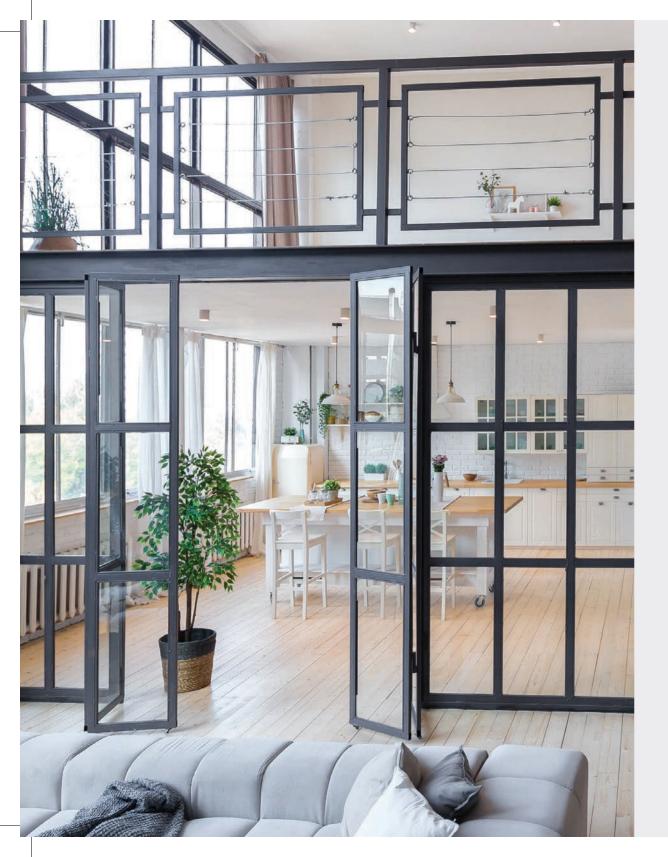

# An open plan home that works

We believe that open plan living is amazing but it can also be frustrating. With the background noise of family, friends and pets and it can be hard to concentrate and find that all important feeling of tranquillity.

Internal divisions are becoming increasingly popular because they can be closed to restore peace when you need it or left ajar giving you the same appearance and functionality of open plan living.

# Designed to suit

Enjoy the ability to close off your room for privacy or open it for that dinner party or family get together. Our partition system provides the freedom to create shapes, patterns and bespoke solutions in all spaces and applications. Our screens are designed to have slimline sightlines, starting at just 20mm, made from high tensile and durable galvanised steel, providing space and harmony without compromising light.