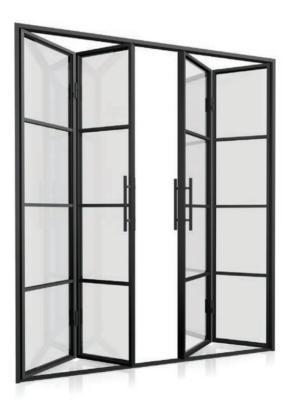

Bi-fold Doors

Pivot Doors

Hinged Doors - fire rated and soundproof options

Sliding Doors

# Double up

Choose whether you want a single hinged door or paired doors to maximise the opening. Our slim interlock lines melts away, offering great functionality with minimal light loss.

For larger openings, couple your doors with side lights to achieve massive spans in glass.