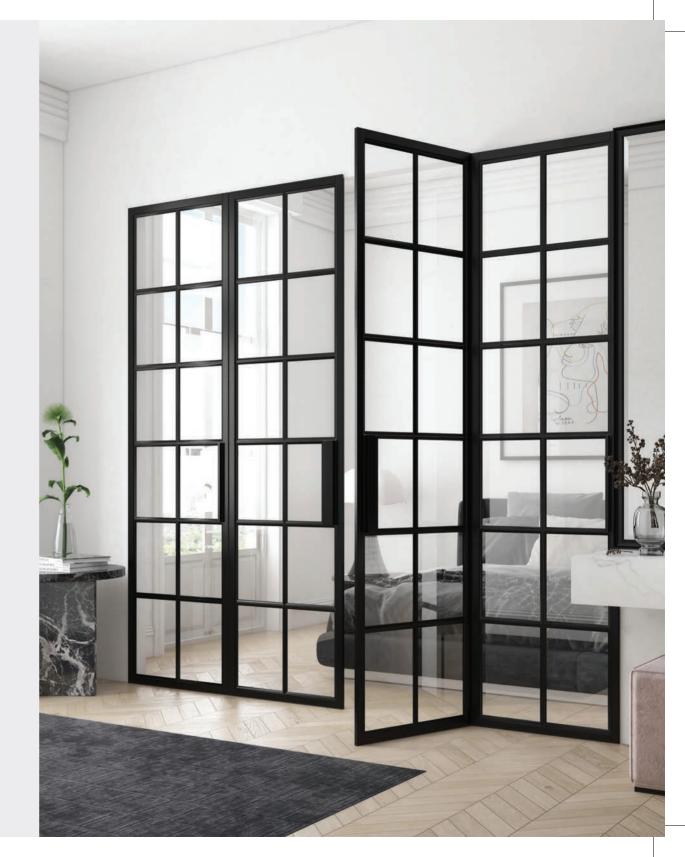

# Designed to suit

Enjoy the ability to close off your room for privacy or open it for that dinner party or family get together. Our partition system provides the freedom to create shapes, patterns and bespoke solutions in all spaces and applications. Our screens are designed to have slimline sightlines, starting at just 20mm, made from high tensile and durable galvanised steel, providing space and harmony without compromising light.

# Think out of the box & create a space like no other

The beauty and the adaptability of traditional steel allows your doors or screens to become a fabric form to any interior design.