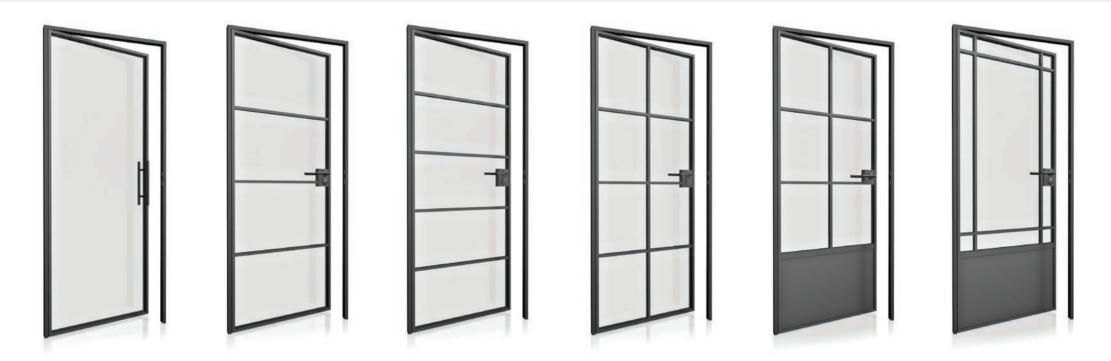

# Double up

Choose whether you want a single hinged door or paired doors to maximise the opening. Our slim interlock lines melts away, offering great functionality with minimal light loss.

For larger openings, couple your doors with side lights to achieve massive spans in glass.

#### Handles

With a large choice of lever and bar handles available, you'll be sure to find the perfect handle to finish your door.

#### Locking

All doors are available with a non-locking ball catch for ease of constant opening or select a key locking cylinder for securing private spaces.