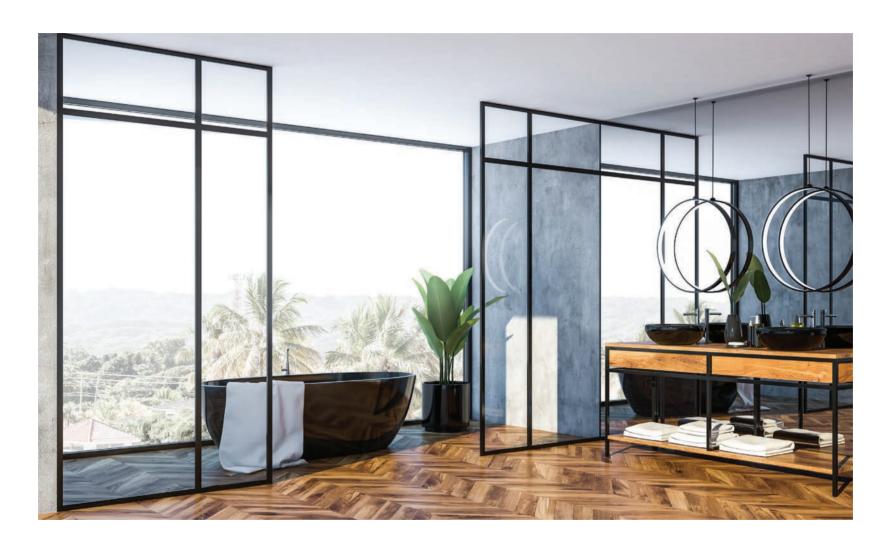

# Designed to suit

Enjoy the ability to close off your room for privacy or open it for that dinner party or family get together. Our partition system provides the freedom to create shapes, patterns and bespoke solutions in all spaces and applications. Our screens are designed to have slimline sightlines, starting at just 20mm, made from high tensile and durable galvanised steel, providing space and harmony without compromising light.

# Think out of the box & create a space like no other

The beauty and the adaptability of traditional steel allows your doors or screens to become a fabric form to any interior design.