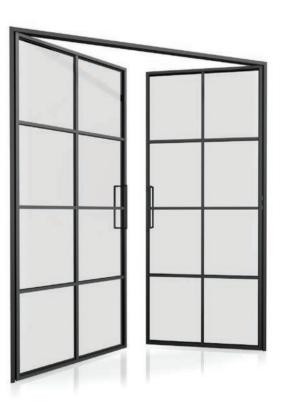

# Double up

Choose whether you want a single hinged door or paired doors to maximise the opening. Our slim interlock lines melts away, offering great functionality with minimal light loss.

For larger openings, couple your doors with side lights to achieve massive spans in glass.

Bi-fold Doors

Pivot Doors

Hinged Doors - fire rated and soundproof options

Sliding Doors