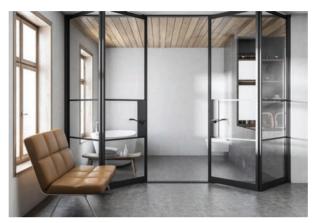

# Designed to suit

Enjoy the ability to close off your room for privacy or open it for that dinner party or family get together. Our partition system provides the freedom to create shapes, patterns and bespoke solutions in all spaces and applications. Our screens are designed to have slimline sightlines, starting at just 20mm, made from high tensile and durable galvanised steel, providing space and harmony without compromising light.

# Work or play

Our screens are designed to be installed up to a ceiling height of 4m plus, allowing commercial applications such as offices, hotels and restaurants to be easily redesigned and with ultra slim sightlines.