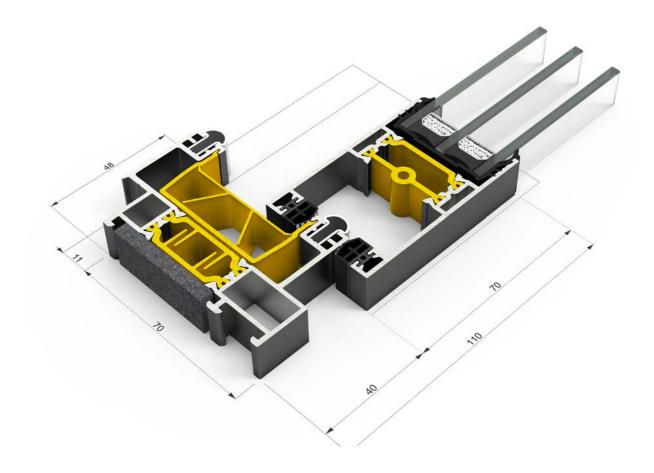

#### Modern Square Look

Ultra Slim 35mm Interlock

Up to 2.2m x 2.6m per panel

Stylish Colour-Matched Hardware

U-Value From 1.2 W/m²K

Double or Triple Glazing

### Multi-Point Locking

70mm Frame Depth For Easy Replacement

Kit Frame and Sash Option For Full Site-Assembly

| Size   | Maximum Panel Width  | 2200 mm |
|--------|----------------------|---------|
| Limits | Maximum Panel Height | 2600 mm |
|        | Maximum Panel Weight | 240 kg  |

| THRESHOLD HEIGHT    | 48 mm            |        |
|---------------------|------------------|--------|
|                     | 14 - 36 mm       |        |
| GLAZING METHOD      | Wrap-Around      |        |
|                     | Double or Triple |        |
| SIGHTLINE (TYPICAL) | 35 mm            |        |
| FRAME DEPTH         | 2 RAIL           | 70 mm  |
| FRAME DEPTH         | 3 RAIL           | 126 mm |