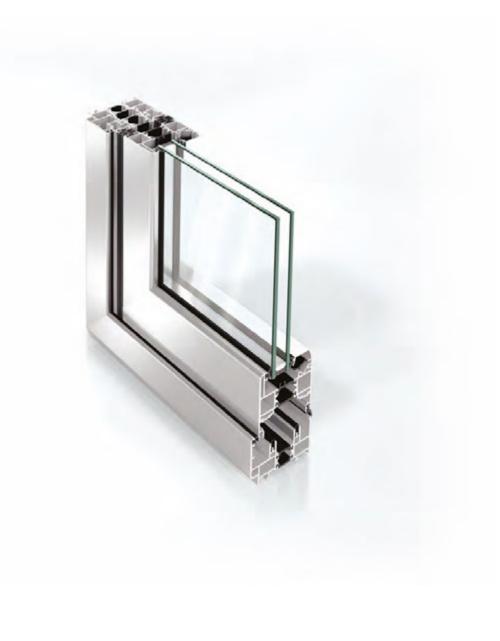

Narrow face widths from 120mm

Can be used for balcony glazing

Glazing thickness 6-45mm

Wide choice of colours

#### Size Limits

Maximum Height

Maximum Width

Maximum Weight

| PROFILE DEPTH  | 70mm       | PERFORMANCE     |                             |
|----------------|------------|-----------------|-----------------------------|
|                | 6mm - 45mm | U-VALUE         | From 1.6 W/m <sup>2</sup> K |
| GLAZING METHOD | Beaded     |                 | Class 2                     |
|                | PAS 24     | WATER TIGHTNESS | Class 9A                    |
| MIN SIGHTLINE  | 120mm      | WIND RESISTANCE | Class C3                    |