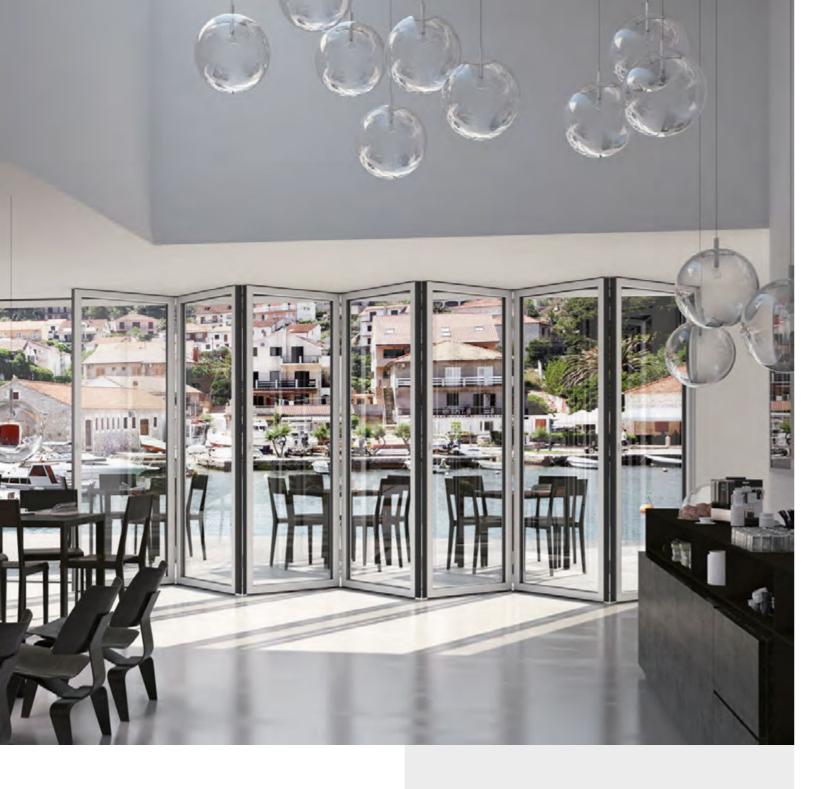

## ELEGANT VIEWS

Arkay Windows

#### ELEGANT VIEWS

The bi-fold panes are thermally insulated giving a high level of transparency - different requirements can be met for example the option of a flush threshold profile provides an easy access entrance. Suitable for use in public & residential property