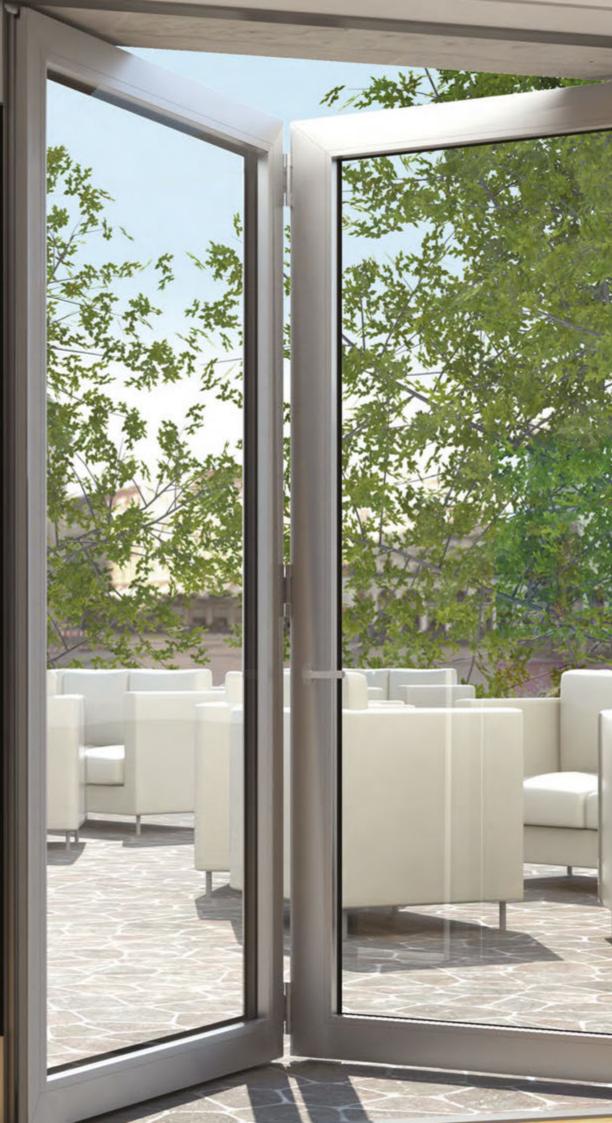

#### ELEGANT VIEWS

The bi-fold panes are thermally insulated giving a high level of transparency - different requirements can be met for example the option of a flush threshold profile provides an easy access entrance. Suitable for use in public & residential property