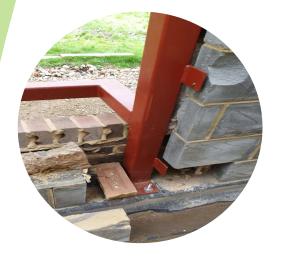

# **Steel Work Example**

- The Steels should back into the building at least 40mm
- Sizing is usually 50mm x 100mm or 100 x 100mm
- The Glass box will arrive with fixing straps attached which, depending on size of the steels, can be either fixed onto the steels flat, or bent round and fixed.
- Visible return is 'size' less 50mm due to brickwork

## \*Pictures are for illustrative purposes only