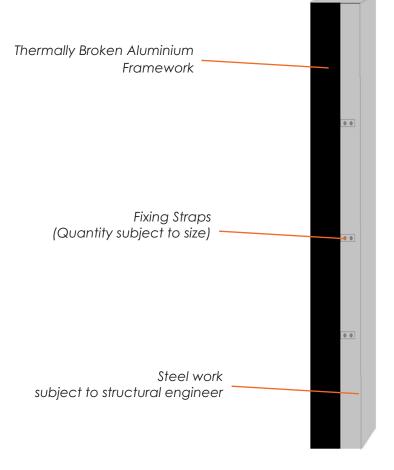

# **Specification**

- Thermally Broken Aluminium
- 27mm Polyamide Thermal Break
- Structural Glass to glass joins both internally and externally
- Supplied fully bonded
- Can be retro fitted into exisitng openings
- Supplied in Black Grey RAL 7021m or Anthracite Grey RAL 7016m
- Lead time 4-5 weeks

Black Thermal Spacer Bar

\*Steelwork by others

Black Grey

7016m

Bespoke colours available for additional charge

# **Steel Work Example**

- The Steels should back into the building at least 40mm
- Sizing is usually 50mm x 100mm or 100 x 100mm
- The Glass box will arrive with fixing straps attached which, depending on size of the steels, can be either fixed onto the steels flat, or bent round and fixed.
- Visible return is 'size' less 50mm due to brickwork