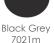

# **Steel Work Example**

- The Steels should back into the building at least 40mm
- Sizing is usually 50mm x 100mm or 100 x 100mm
- The Glass box will arrive with fixing straps attached which, depending on size of the steels, can be either fixed onto the steels flat, or bent round and fixed.
- Visible return is 'size' less 50mm due to brickwork