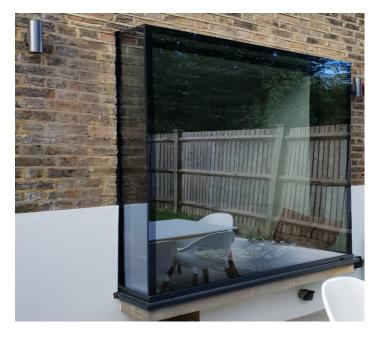

Launching Autumn 2018, our Frameless Glass Box incorporates the latest in glass bonding and structural glass into a seamless glass box structure- fully integrated into the building making a feature of any location its situated in.

Blending high quality components into a remarkable ultra slim edge design, this product also benefits from polyamide thermal breaks and maximising glass for better U values.

# **Specification**

- Thermally Broken Aluminium
- 27mm Polyamide Thermal Break
- Structural Glass to glass joins both internally and externally
- Supplied fully bonded
- Can be retro fitted into exisitng openings
- Supplied in Black Grey RAL 7021m or Anthracite Grey RAL 7016m
- Lead time 4-5 weeks