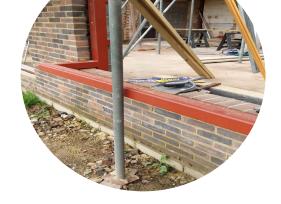

# **Steel Work Example**

- The Steels should back into the building at least 40mm
- Sizing is usually 50mm x 100mm or 100 x 100mm
- The Glass box will arrive with fixing straps attached which, depending on size of the steels, can be either fixed onto the steels flat, or bent round and fixed.
- Visible return is 'size' less 50mm due to brickwork

## \*Pictures are for illustrative purposes only