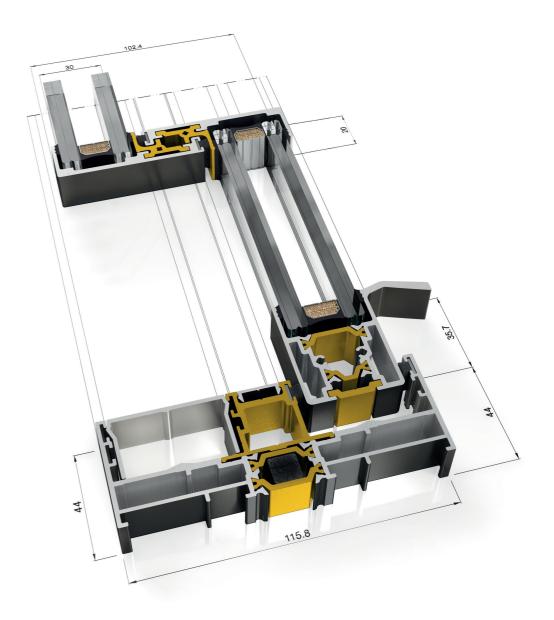

## Size Limits

| Maximum panel width  | 2200 mm |
|----------------------|---------|
| Maximum panel height | 3000 mm |
| Maximum panel weight | 320 kg  |

| THRESHOLD HEIGHT  | 44 mm               |        |
|-------------------|---------------------|--------|
| GLAZING THICKNESS | 26-30 mm            |        |
| GLAZING METHOD    | Structurally bonded |        |
|                   | 20 mm               |        |
| FRAME DEPTH       | 1 RAIL              | 116 mm |
|                   | 2 RAIL              | 116 mm |
|                   | 3 RAIL              | 182 mm |

| PERFORMANCE                    |                             |  |
|--------------------------------|-----------------------------|--|
| U-VALUE                        | From 1.3 W/m <sup>2</sup> K |  |
|                                | Class 4                     |  |
| WATER TIGHTNESS                | Class 7A                    |  |
|                                | Class C5                    |  |
| MAXIMUM ACOUSTIC<br>INSULATION | 41 dB Rw                    |  |