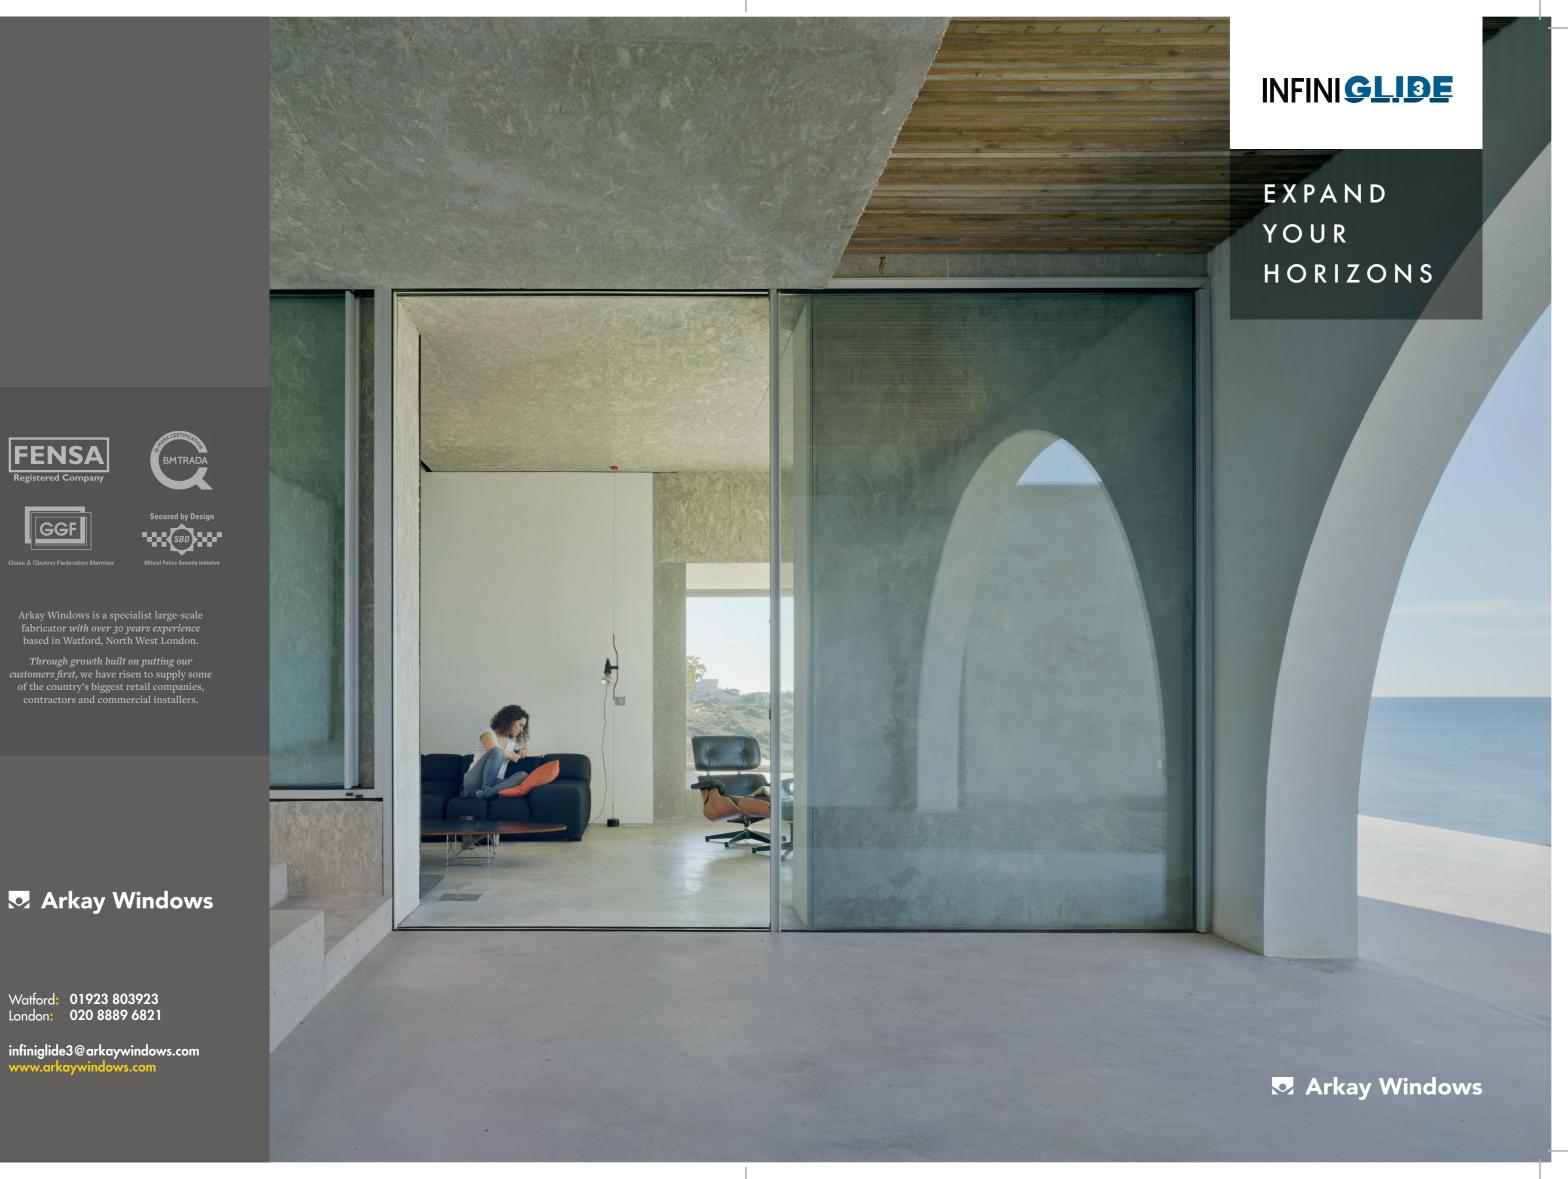

Watford: 01923 803923 London: 020 8889 6821

THE ULTRA SLIM NEW
MINIMAL SLIDING DOOR
WITH A 20MM SIGHTLINE

**Every horizon is worth seeing**, and now you can enjoy amazing views from the comfort of your home. InfiniGlide 3 is the perfect, ultra slim frame to bring your outdoors inside.

Ultra slim 20mm interlock

Up to 2.2m x 3m per panel

Fully concealable frame

3 tracks and pocket door option

Fully openable and glass-to-glass corners