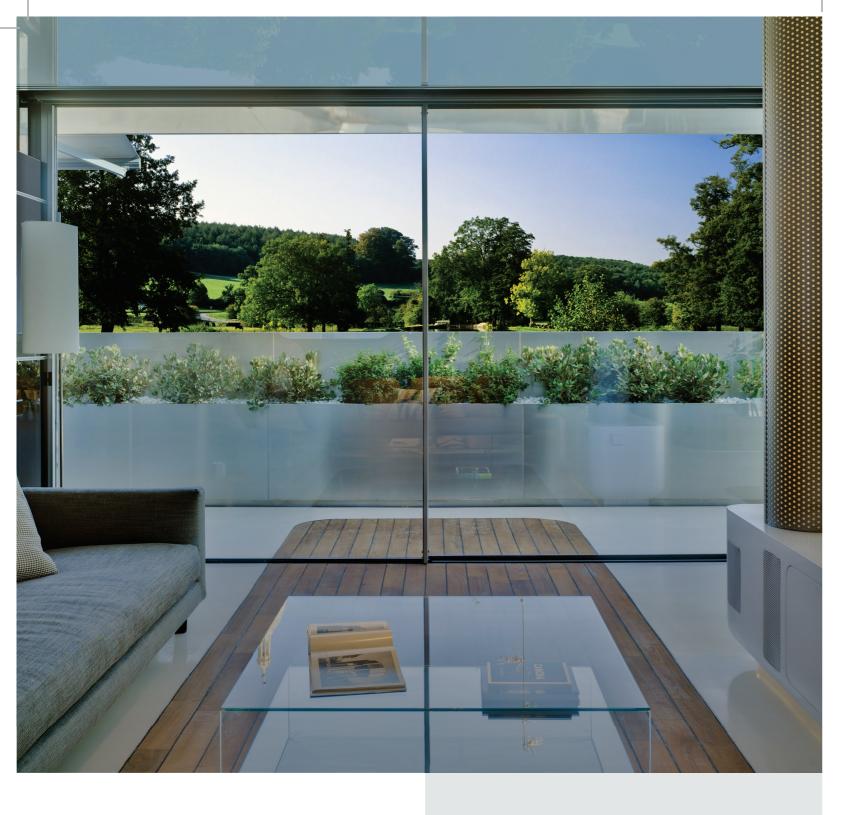

Watford: 01923 803923 London: 020 8889 6821

THE ULTRA SLIM NEW
MINIMAL SLIDING DOOR
WITH A 20MM SIGHTLINE

**Every horizon is worth seeing**, and now you can enjoy amazing views from the comfort of your home. InfiniGlide 3 is the perfect, ultra slim frame to bring your outdoors inside.

Ultra slim 20mm interlock

Up to 2.2m x 3m per panel

Fully concealable frame

3 tracks and pocket door option

Fully openable and glass-to-glass corners